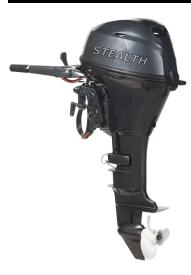

## Stealth Electric Outboards

Finally! A powerful all electric outboard that will plane your boat!

# STEALTH

MODEL: Switch

 CONTINUOUS POWER
 12/25/35 HP

 VOLTAGE
 48/96/144 VDC

 CURRENT
 200 AMPS

 MOTOR TYPE
 IPMSM

COOLING SYSTEM WATER COOLED
CONTROL REMOTE AND TILLER
THROTTLE SIDE MOUNT, 16' CABLE

GEAR RATIO 2.08:1

TRIM & TILT MANUAL TILT (Optional Power Tilt Plate Available)

**PROPELLER** 3- 9.25 X 12"

**WEIGHT** OUTBOARD, 131 POUNDS. CONTROL BOX, 37 LBS.

TRANSOM HEIGHT, SHORT 17.2"
TRANSOM HEIGHT, LONG 22.2"

COST: \$7,499