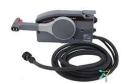

#### **Stealth Throttle (Weight 6 Pounds)**

- •Single lever speed and direction control by wire. No more steel cables to adjust!
- •Keyed Power On Switch
- •16-foot Throttle Cable
- •Kill Switch
- Locking Neutral Position