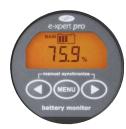

### **Stealth Battery Monitor (Weight 2 Pounds)**

•Battery Monitor displays voltage, current, consumed amphours, remaining battery capacity and time remaining.

Cost: \$733