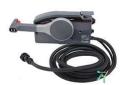

#### Stealth Throttle (Weight 6 Pounds)

- •Single lever speed and direction control by wire. No more steel cables to adjust!
- •Keyed Power On Switch
- •16-foot Throttle Cable
- •Kill Switch
- Locking Neutral Position