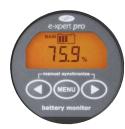

#### **Stealth Battery Monitor (Weight 2 Pounds)**

•Battery Monitor displays voltage, current, consumed amphours, remaining battery capacity and time remaining.

Cost: \$733