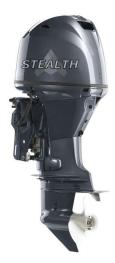

## Stealth Electric Outboards

Finally! A powerful all electric outboard that will plane your boat!

# STEALTH

MODEL: 115HP
PEAK HORSEPOWER 115 HP
CONTINUOUS POWER 70 HP
VOLTAGE 144 VDC
PEAK CURRENT 600 AMPS
MOTOR TYPE IPMSM

COOLING SYSTEM WATER COOLED

**CONTROL** REMOTE

**THROTTLE** SIDE MOUNT, 16' CABLE (Optional Top Mount Available)

GEAR RATIO 2.00:1

TRIM & TILTPOWER TILTPROPELLER3- 11.125 X 13"WEIGHT253 POUNDS

TRANSOM HEIGHT, LONG 20.75"

COST: \$13,699